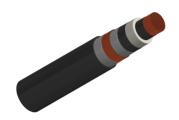

## 12/20(24)KV Power Cables to CENELEC HD620 & C 33-226

XKDT Single Core 12/20KV Copper Conductor RF33226-XKDT-12/20KV-1G630SCU

#### **CABLE CONSTRUCTION**

Conductor: Class 2 stranded plain copper conductor to BS EN 60228:2005(previously BS6360)

Conductor Screen: Semi-conducting material

Insulation: XLPE

Insulation Screen: Semi-conducting material

Metallic Screen: Copper wire screen

Filler: PETP (Polyethylene Terephthalate) fibres

Separator: Binding tape

Sheath: PE