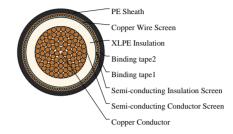

#### **CABLE CONSTRUCTION**

Conductor: Class 2 stranded plain copper conductor to BS EN 60228:2005(previously BS6360)

Conductor Screen: Semi-conducting material

Insulation: XLPE

Insulation Screen: Semi-conducting material

Metallic Screen: Copper wire screen

Filler: PETP (Polyethylene Terephthalate) fibres

Separator: Binding tape

Sheath: PE